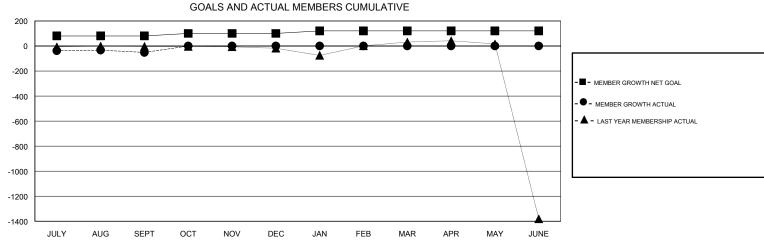

## **LOCATION REP OF BANGLADESH** GMT: **GMT CA** Clubs Members RESULTS FOR 2019-2020 RESULTS FOR 2019-2020 NEW CLUB GOAL NEW CLUBS DROPPED CLUBS MEMBER GROWTH NET MEMBER GROWTH DROPPED QUARTER QUARTER GOAL ACTUAL MEMBERS ACTUAL (including transfers) 8 0 80 37 88 JULY/AUG/SEPT JULY/AUG/SEPT

OCT/NOV/DEC

JAN/FEB/MAR

APR/MAY/JUNE

20

20

0

0

0

0

0

0

0

3

4

0

OCT/NOV/DEC

JAN/FEB/MAR

APR/MAY/JUNE

0

0

0